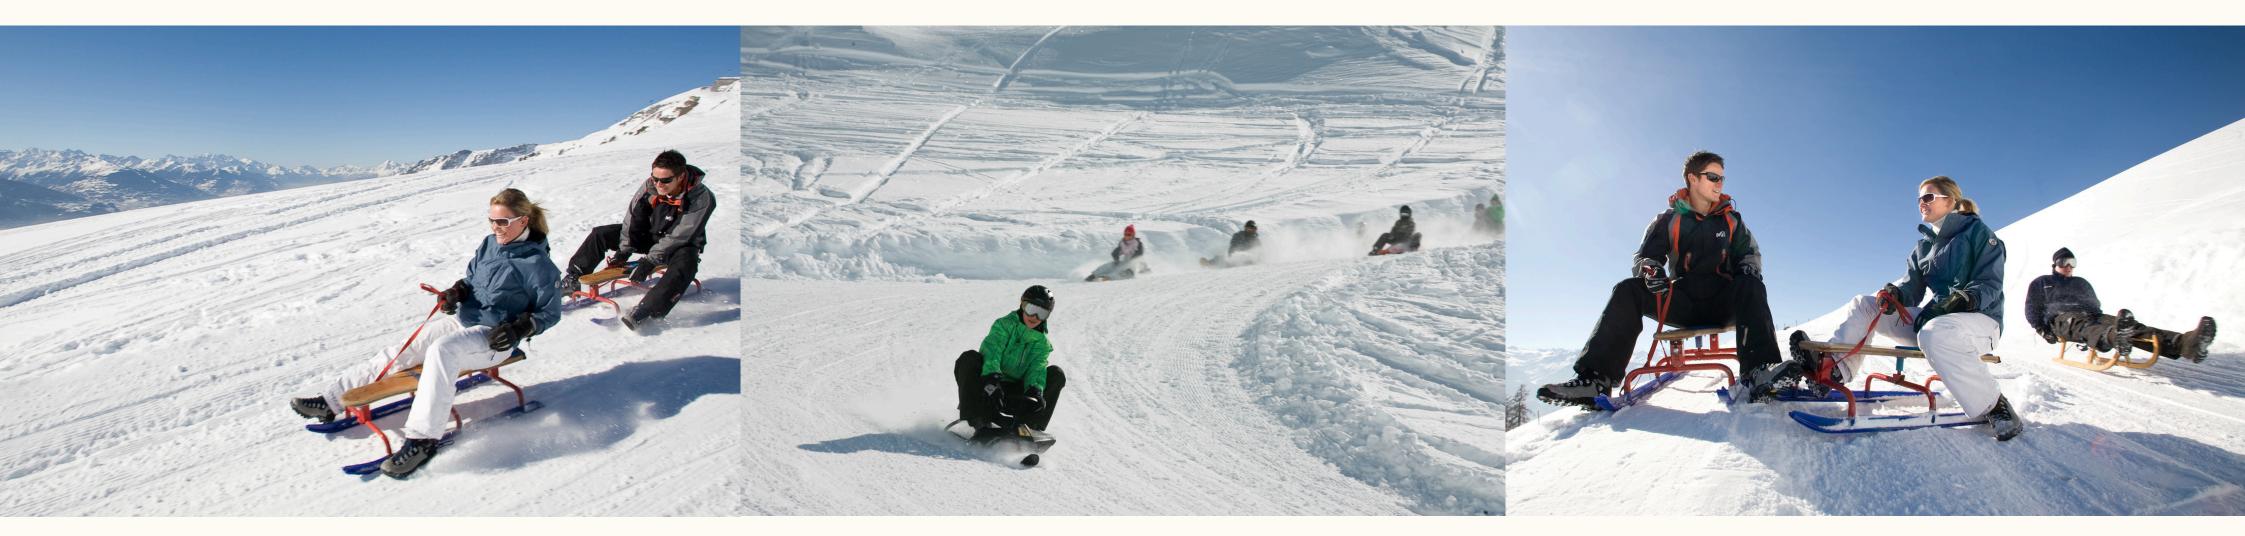

## TOBOGGANING DESCENT FROM COLOMBIRE HAMLET TO AMINONA

- Welcome at Colombire Hamlet on the ski slope (1850 m.) no access by bus or car.
- Descent to Aminona (350 meters difference in altitude)
- Sled rental for CHF 10.- per person

## Two program options in winter:

- 1. Free ascent on foot or snowshoes (1 hour) and sled rental at Relais de Colombire. Reservation in advance by phone : +41 77 411 56 05
- 2. Snowshoeing and tobogganing with a mountain leader, for groups of 5 or more (departure/return Aminona, 3 h). CHF 99 per person. Reservation in advance: info@colombire.ch